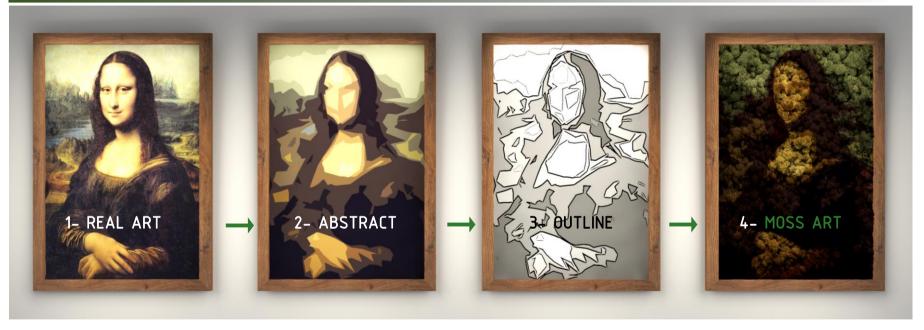

# ΛRΤ

Dorac is a well known artist who invented a method to turn paintings into a moss product and Moss art is the common product of Dorac and Bamtech.

MOSS Art is a special product that is completely handmade and available for any design in any color and shapes or as premade products.

### HOW ITS MADE?

At first our artists in Bamtech group will make an abstract form of your favorite image and in next level we create outlines map of pictures. The outlines will help to separate colors and in the end with our huge range of available colors MOSS ART is created by planting every moss color in it's place.