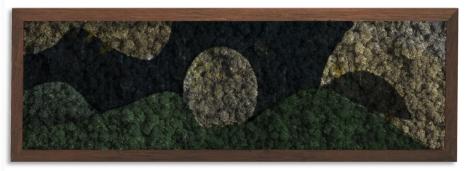

# ΛRΤ

Dorac is a well known artist who invented a method to turn paintings into a moss product and Moss art is the common product of Dorac and Bamtech.

MOSS Art is a special product that is completely handmade and available for any design in any color and shapes or as premade products.

### HOW ITS MADE?

At first our artists in Bamtech group will make an abstract form of your favorite image and in next level we create outlines map of pictures. The outlines will help to separate colors and in the end with our huge range of available colors MOSS ART is created by planting every moss color in it's place.