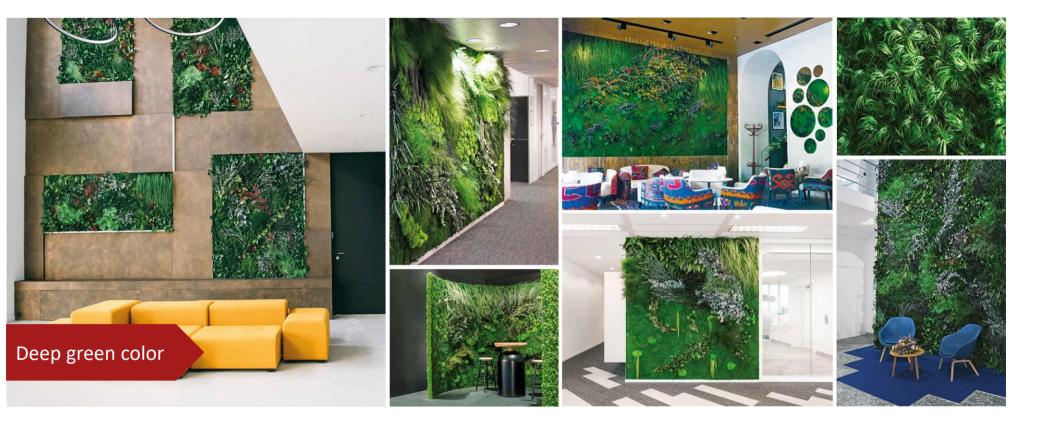

## ABOUT Custom Made

Natural preserved plants and mosses

requiring no maintenance at all -provide a great versatility: thanks to their characteristics we can imagine endless possibilities of interior design creations, fulfilling all your wishes. Whether you want a Green Wall, Green Logo, Frames, or any kind of custom work combining various processes, our experienced team of professionals will advise you on the best choices to suit your individual requirements, right from the conception stage. Whatever your vision, we can help you find the preserved plant products to match your design scheme.

From ambient noise reduction

to the aesthetics of an interior space, we create commercial environments conducive to productivity and wellbeing.