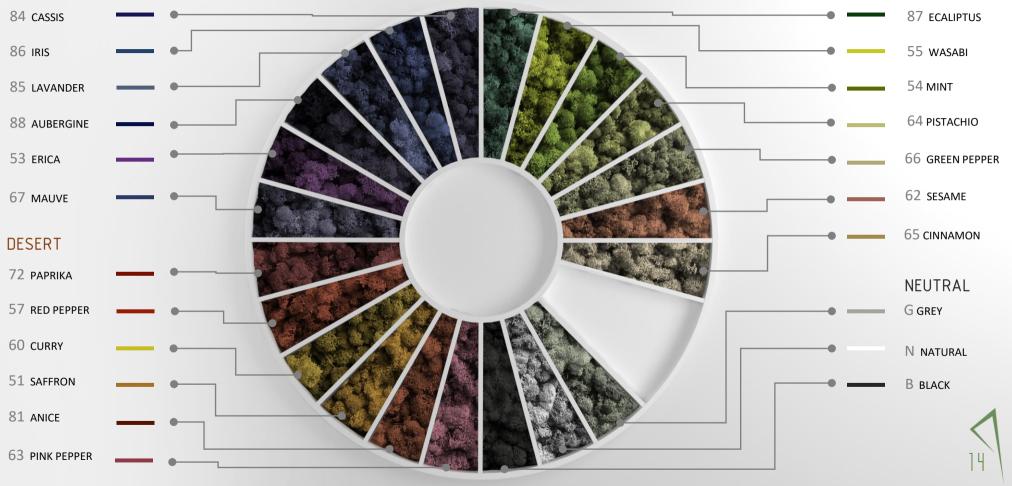

n Italy produit en Italie
 antistatico antistatic antistatique

CAMPIONE SOTTOPOSTO A PROVA Pannello 3000 x 3600 mm Installazione distanziata di 30mm.

 Non da esterno not for outdoor use usage intérieur
 non cresce does not grow ne pas couper
 brevettato patented breveté

non annaffiare do not water ne pas arroser PAR antibatterico anti-bacterial antibatterien da non 4-year guarantee garanti 4 ans

3000 x 3600 mm panel Installation spacing 30 mm.

naturale 100% 100% natural 100% naturel

SAMPLE TESTED

frequenza (Hz) > frequency (Hz) > fréquence (Hz) >



ÉCHANTILLON SOUMIS À ESSAIS Panneau 3000 x 3600 mm

Installation espacée de 30 mm.

directe

no esposizione luce diretta no direct exposure pas d'exposition tradication no direct exposure humidity rate taux d'humidité

requis



FOREST







#### PROVENCE MOSS wild elegance

NATURAL SOUND REDUCTION HAS NEVER NEEN SO EA



This padded moss is found in European forests, on acidic soil under tall softwood trees. Harvested manually and selectively by professionals, it is put through a preservation process, using natural and non-toxic products just like the ones used in the food industry





#### FOREST LUSH FOLIAGE

CRREFULLY AND DILIGENTLY HANDMADE FROM CONCEPTION TO PRODUCTION







By choosing the best parts of the moss carpets, we obtain a deep green moss with bright green reflections on its extremities, giving an elegant and design-friendly appearance supplementing its high acoustic absorption qualities.



#### LOGO TYPE

CRREFULLY AND DILIGENTLY HANDMADE FROM CONCEPTION TO PRODUCTION



Your brand image is one of th