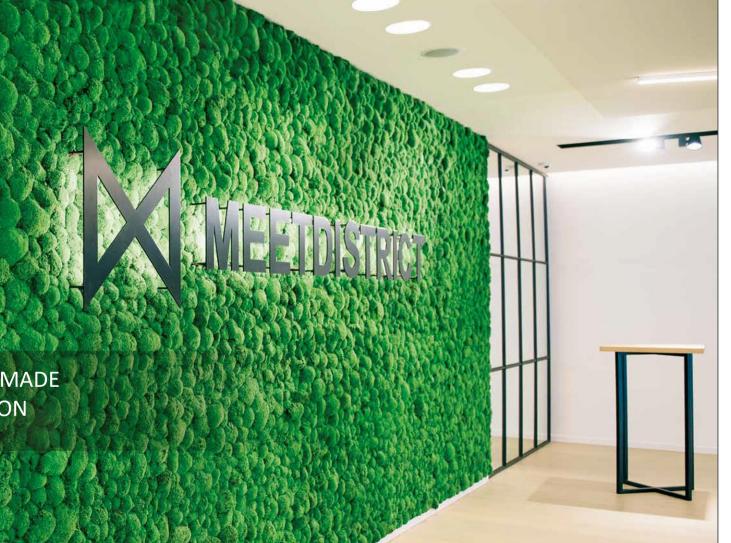

## ABOUT Custom Made

Natural preserved plants and mosses

requiring no maintenance at all -provide a great versatility: thanks to their characteristics we can imagine endless possibilities of interior design creations, fulfilling all your wishes. Whether you want a Green Wall, Green Logo, Frames, or any kind of custom work combining various processes, our experienced team of professionals will advise you on the best choices to suit your individual requirements, right from the conception stage. Whatever your vision, we can help you find the preserved plant products to match your design scheme.

#### LOGO TYPE

CRREFULLY AND DILIGENTLY HANDMADE FROM CONCEPTION TO PRODUCTION

Your brand image is one of the most important features of your company. Whether it's your logo or the signage within your business premises, your corporate look needs to be both visually appealing and memorable. With Green Logos, you can achieve both, and more! We design personalized logos made from 100% natural plant. Preserved using eco-friendly techniques, these green designs will last for years, without the need for watering, maintenance or sunlight.