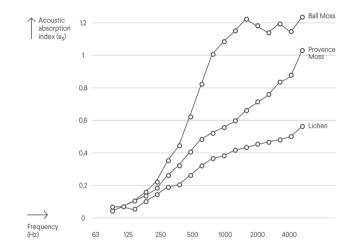

#### DATA SHEET

Fatto a mano hand-made fait main

- Acoustic absorption coefficient:  $\alpha$ w=0.55 (installation spaced 30 mm from the ceiling/wall)
- Antistatic and anti-bacterial product

For orders below 40 square metres check the colour combinations available on the price list.

3000 x 3600 mm panel Installation spacing 30 mm.

naturale 100% 100% natural 100% naturel

SAMPLE TESTED

frequenza (Hz) > frequency (Hz) > fréquence (Hz) >

ÉCHANTILLON SOUMIS À ESSAIS Panneau 3000 x 3600 mm