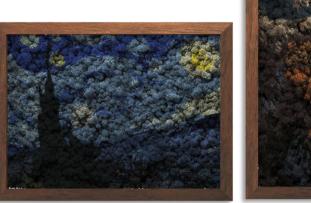

# ΛRΤ

Dorac is a well known artist who invented a method to turn paintings into a moss product and Moss art is the common product of Dorac and Bamtech.

MOSS Art is a special product that is completely handmade and available for any design in any color and shapes or as premade products.

### HOW ITS MADE?

At first our artists in Bamtech group will make an abstract form of your favorite image and in next level we create outlines map of pictures. The outlines will help to separate colors and in the end with our huge range of available colors MOSS ART is created by planting every moss color in it's place.