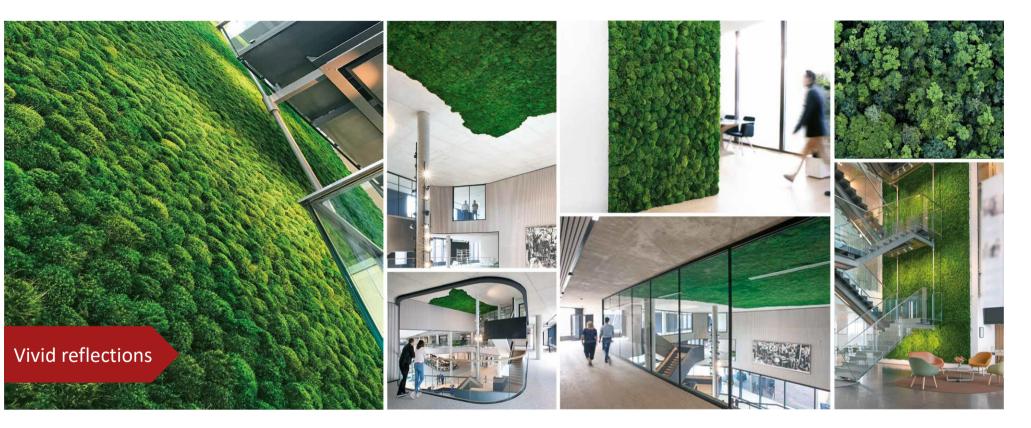

## ABOUT Custom Made

Natural preserved plants and mosses

requiring no maintenance at all -provide a great versatility: thanks to their characteristics we can imagine endless possibilities of interior design creations, fulfilling all your wishes. Whether you want a Green Wall, Green Logo, Frames, or any kind of custom work combining various processes, our experienced team of professionals will advise you on the best choices to suit your individual requirements, right from the conception stage. Whatever your vision, we can help you find the preserved plant products to match your design scheme.

From ambient noise reduction

to the aesthetics of an interior space, we create commercial environments conducive to productivity and wellbeing.

## NOISE Reduction

The secret to a well-balanced corporate interior is not just in how it looks and functions but also in how it sounds.

The acoustic ambiance of a room, whether an office space or a lobby, is every bit as important as the layout and décor. In large interiors, such as open-plan office spaces, a lot of noise pollution is produced.

In large interiors, such as open-plan office spaces, a lot of noise pollution is produced. With so many conversations going on, phones ringing, tapping of keyboards, papers being shuffled and outside traffic sounds, there's a continuous din. In many offices and workspaces this background noise far exceeds the recommended 45 decibels.