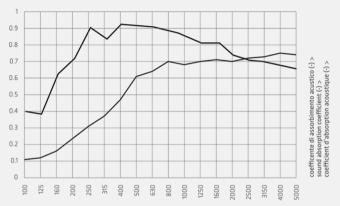

#### DATA SHEET

Fatto a mano hand-made fait main

- Acoustic absorption coefficient:  $\alpha$ w=0.55 (installation spaced 30 mm from the ceiling/wall)
- Antistatic and anti-bacterial product

For orders below 40 square metres check the colour combinations available on the price list.

acustico

acoustic acoustique

-**O** 

 prodotto in Italia made in Italy produit en Italie
 antistatico antistatic antistatique

CAMPIONE SOTTOPOSTO A PROVA Pannello 3000 x 3600 mm Installazione distanziata di 30mm.

3000 x 3600 mm panel Installation spacing 30 mm.

naturale 100% 100% natural 100% naturel

SAMPLE TESTED

frequenza (Hz) > frequency (Hz) > fréquence (Hz) >

ÉCHANTILLON SOUMIS À ESSAIS Panneau 3000 x 3600 mm

Installation espacée de 30 mm.

directe

no esposizione luce diretta no direct exposure pas d'exposition tradication no direct exposure humidity rate taux d'humidité

requis

FOREST