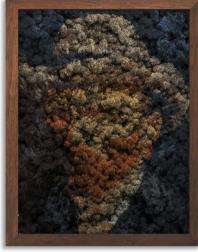

# ΛRΤ

Dorac is a well known artist who invented a method to turn paintings into a moss product and Moss art is the common product of Dorac and Bamtech.

MOSS Art is a special product that is completely handmade and available for any design in any color and shapes or as premade products.

### HOW ITS MADE?

At first our artists in Bamtech group will make an abstract form of your favorite image and in next level we create outlines map of pictures. The outlines will help to separate colors and in the end with our huge range of available colors MOSS ART is created by planting every moss color in it's place.