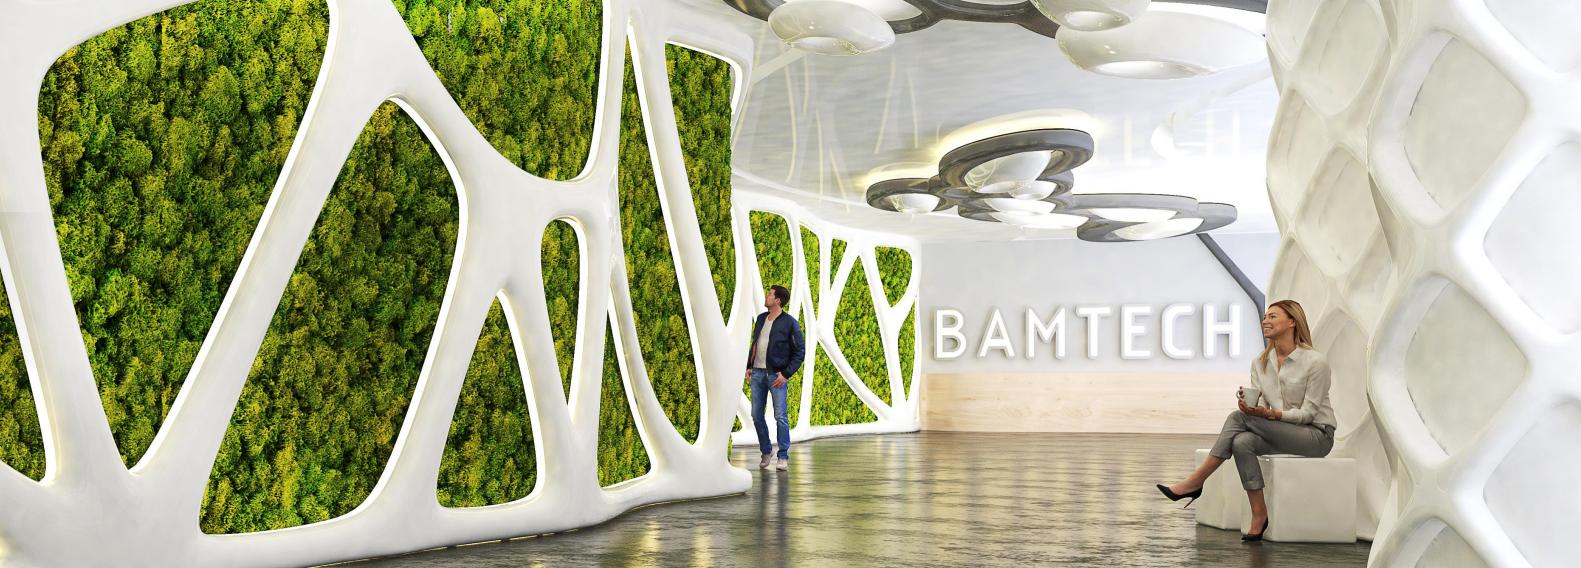

# WHO ARE

BAMTECH, introduces a new and revolutionary plant design concept. We offer fully preserved natural plant products that combine aesthetics with high-level acoustic absorbance. Our handmade products contribute to increased performance and higher levels of wellbeing within your workforce. We design and deliver all the structural and natural elements you need to reduce sound levels and increase the visual appeal of your interior space. Thanks to their unique ecological process – completed without the addition of any dangerous toxins, chemicals or components – all our mosses and foliages are totally maintenance free: they require neither pruning, nor watering, nor even sunlight. Peace, quiet, wellbeing; inspired by nature.

## ABOUT Custom Made

Natural preserved plants and mosses

requiring no maintenance at all -provide a great versatility: thanks to their characteristics we can imagine endless possibilities of interior design creations, fulfilling all your wishes. Whether you want a Green Wall, Green Logo, Frames, or any kind of custom work combining various processes, our experienced team of professionals will advise you on the best choices to suit your individual requirements, right from the conception stage. Whatever your vision, we can help you find the preserved plant products to match your design scheme.