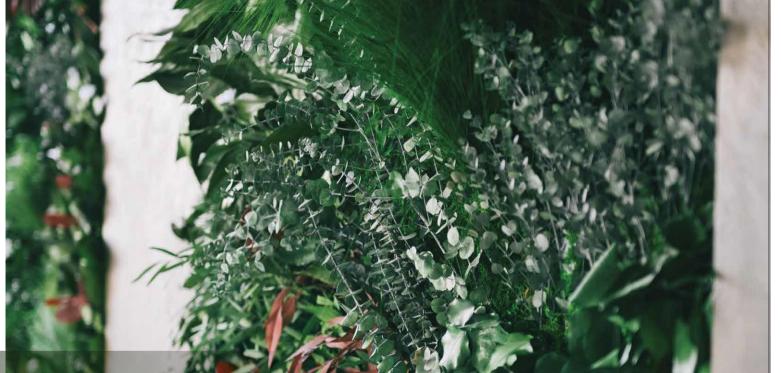

Lush foliage

Our Forest designs give your walls a true wild forest feel while enhancing both the acoustic and visual ambiance. Their preservation process let us use all the benefits of real plants for interior design, without any disadvantages. They require absolutely no maintenance, no watering, no sunlight, nor any pruning whatsoever.

#### FOREST LUSH FOLIAGE

CRREFULLY AND DILIGENTLY HANDMADE FROM CONCEPTION TO PRODUCTION

By choosing the best parts of the moss carpets, we obtain a deep green moss with bright green reflections on its extremities, giving an elegant and design-friendly appearance supplementing its high acoustic absorption qualities.