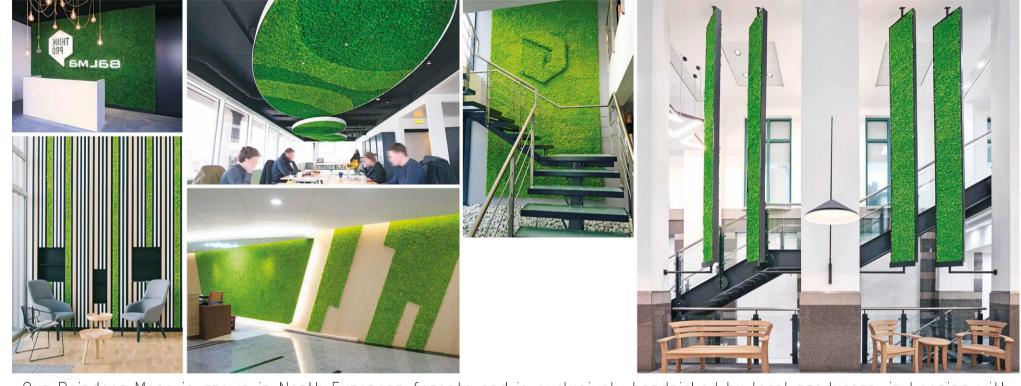

## ABOUT Custom Made

Natural preserved plants and mosses

requiring no maintenance at all -provide a great versatility: thanks to their characteristics we can imagine endless possibilities of interior design creations, fulfilling all your wishes. Whether you want a Green Wall, Green Logo, Frames, or any kind of custom work combining various processes, our experienced team of professionals will advise you on the best choices to suit your individual requirements, right from the conception stage. Whatever your vision, we can help you find the preserved plant products to match your design scheme.

#### LOGO TYPE

CRREFULLY AND DILIGENTLY HANDMADE FROM CONCEPTION TO PRODUCTION

Your brand image is one of the most important features of your company. Whether it's your logo or the signage within your business premises, your corporate look needs to be both visually appealing and memorable. With Green Logos, you can achieve both, and more! We design personalized logos made from 100% natural plant. Preserved using eco-friendly techniques, these green designs will last for years, without the need for watering, maintenance or sunlight.