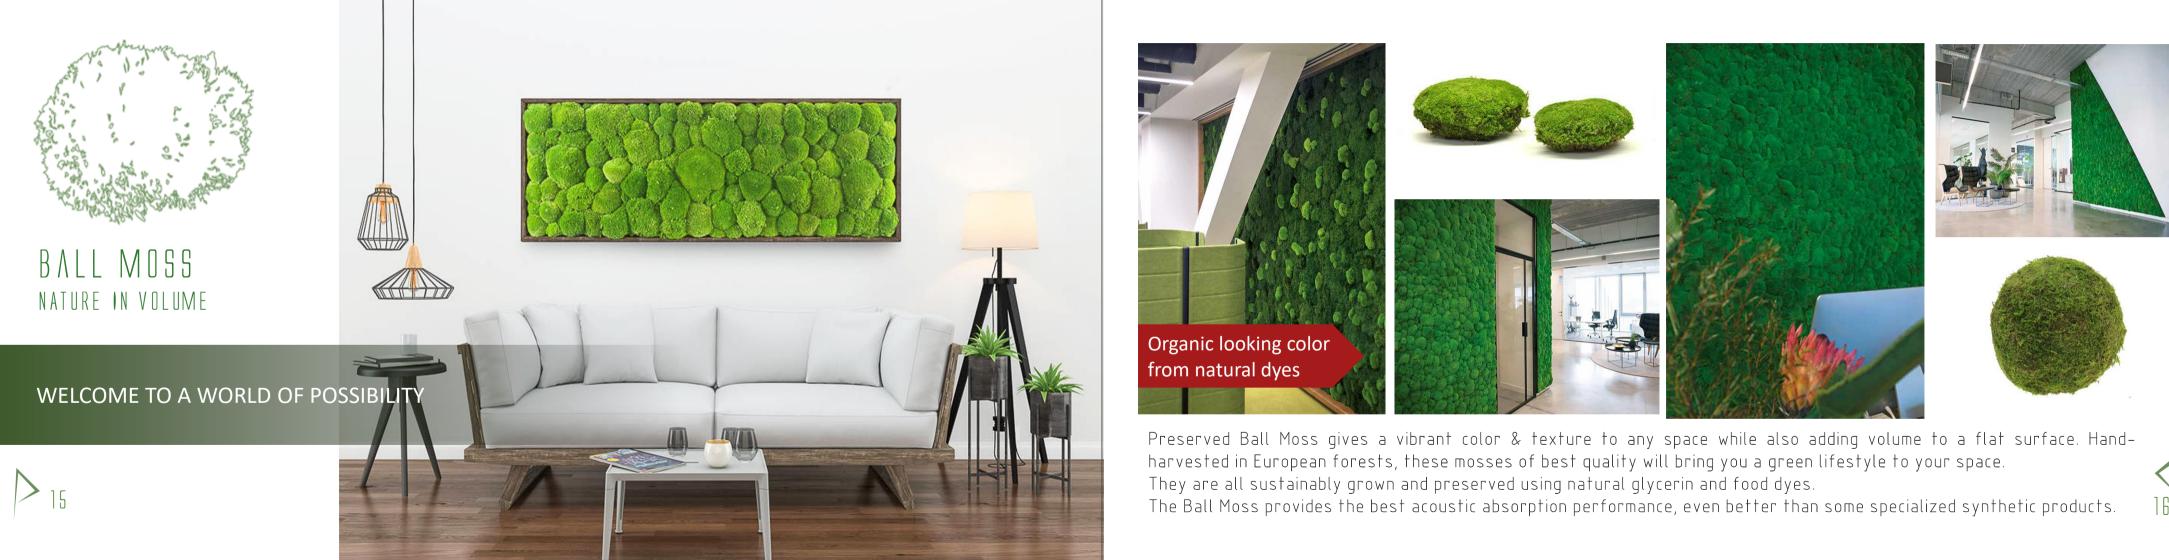

Preserved Ball Moss is generally used to add texture to a green wall base. Ball Moss gives you a vibrant color & texture to any space with 3D effect on your green wall. They are all sustainably harvested and preserved using natural glycerin.

Ball Moss Nature in volume

This padded moss is found in European forests, on acidic soil under tall softwood trees.

By choosing the best parts of the moss carpets, we obtain a deep green moss with bright green reflections on its extremities, giving an elegant and design-friendly appearance supplementing its texture.