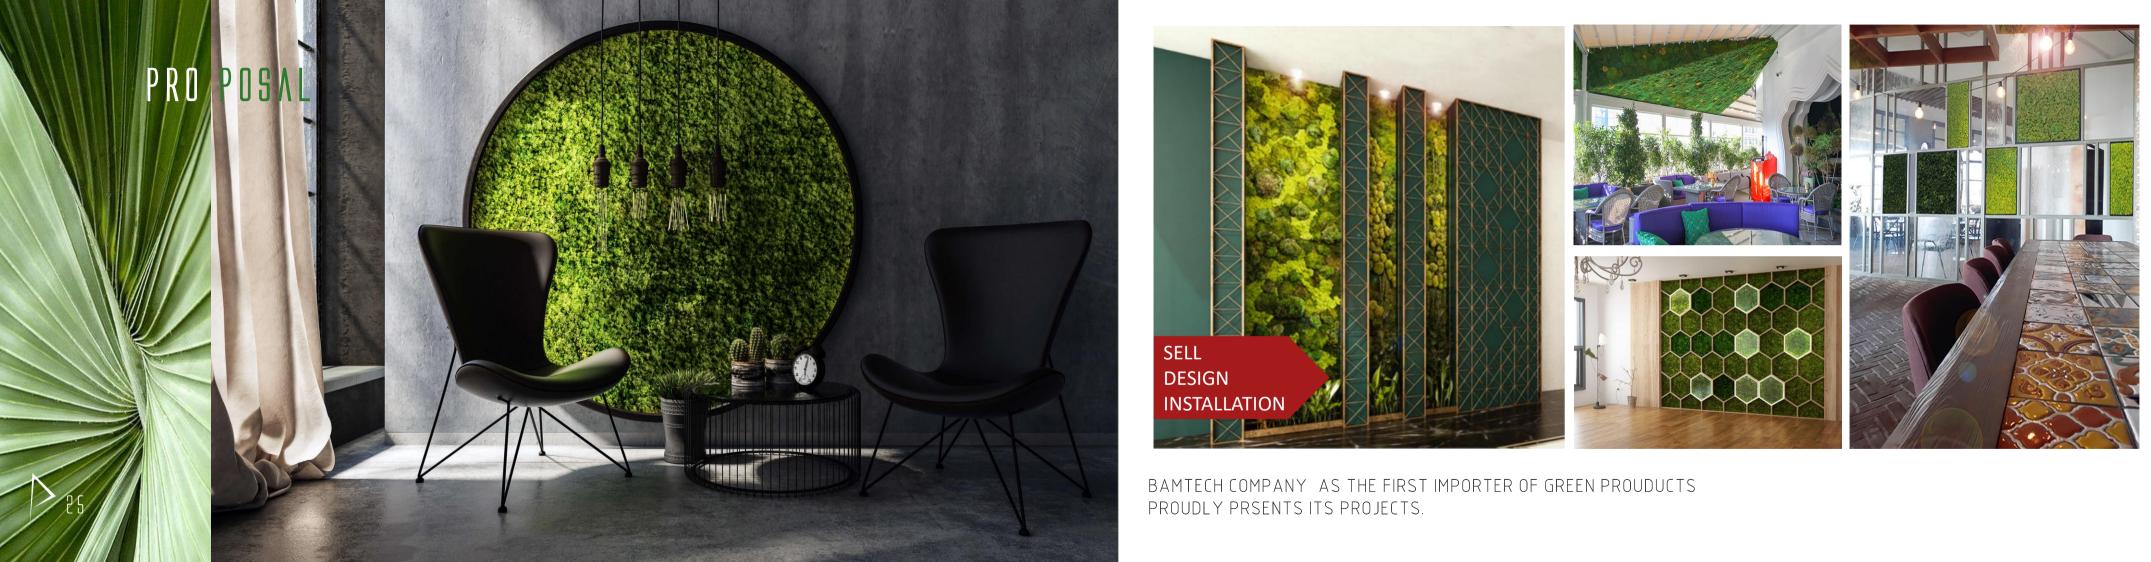

without the need for watering, maintenance or sunlight.





# ΛRΤ

Dorac is a well known artist who invented a method to turn paintings into a moss product and Moss art is the common product of Dorac and Bamtech.

MOSS Art is a special product that is completely handmade and available for any design in any color and shapes or as premade products.

*"With the agreement between Bamtech and Dorac, all the proceeds of this collaboration will be spent on charity"* 







### HOW ITS MADE?



At first our artists in Bamtech group will make an abstract form of your favorite image and in next level we create outlines map of pictures. The outlines will help to separate colors and in the end with our huge range of available colors MOSS ART is created by planting every moss color in it's place.